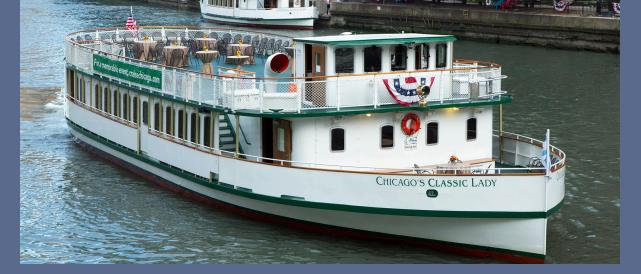

## CHICAGO'S CLASSIC LADY

## PERFECT FOR 50-200 GUESTS

Chicago's Classic Lady is our largest luxury vessel and boasts oversized entertaining space to comfortably accommodate your wedding ceremony, reception, rehearsal dinner or special celebration. Stunning skyline views from the Chicago River and Lake Michigan accompanied by our five-star service guarantees a memorable wedding cruise your guests won't be able to stop talking about! Departing from Chicago's Riverwalk at Michigan Avenue.

## **VESSEL FEATURES**

- Warm interior with mahogany and brass finishes
- Extra large private upper deck offering 360-degree city, river & lake views
- Fully enclosed climate-controlled interior salon with large panoramic windows
- Tables and chairs for interior salon and upper deck
- Two full-service bars available

- Two flat screen TVs with DVD player & Mac Mini for digital presentations
- Three luxurious marble and granite restrooms
- Seating for up to 96 indoors, 131 overall and up to 200 guests for reception style
- No minimum number of guests required
- Full service catering is required for all events
- P.A. system, Bluetooth connection, SiriusXM Radio